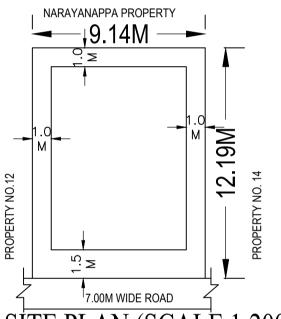

# SITE PLAN (SCALE 1:200)

Block Land Use Category

R

Car

Reqd.

1

66.49

Total FAR

|                                                         |                                                                                                                                     |                                                                                                                                     |                                                                                                                                                           |                                                                                                 |                                                                                          | 6                                                 |      |
|---------------------------------------------------------|-------------------------------------------------------------------------------------------------------------------------------------|-------------------------------------------------------------------------------------------------------------------------------------|-----------------------------------------------------------------------------------------------------------------------------------------------------------|-------------------------------------------------------------------------------------------------|------------------------------------------------------------------------------------------|---------------------------------------------------|------|
|                                                         |                                                                                                                                     |                                                                                                                                     |                                                                                                                                                           |                                                                                                 |                                                                                          |                                                   | V    |
|                                                         | Colo                                                                                                                                | r Notes                                                                                                                             |                                                                                                                                                           |                                                                                                 |                                                                                          | SCALE :                                           | 1:10 |
|                                                         |                                                                                                                                     |                                                                                                                                     |                                                                                                                                                           |                                                                                                 |                                                                                          |                                                   |      |
|                                                         | A                                                                                                                                   | LOT BOUNDARY<br>BUTTING ROAD                                                                                                        |                                                                                                                                                           |                                                                                                 |                                                                                          |                                                   |      |
|                                                         | E                                                                                                                                   | ROPOSED WORK (COVI<br>XISTING (To be retained)                                                                                      | )                                                                                                                                                         |                                                                                                 |                                                                                          |                                                   |      |
| AREA STA                                                | ATEMENT (BBMP)                                                                                                                      | XISTING (To be demolish                                                                                                             | •                                                                                                                                                         |                                                                                                 |                                                                                          |                                                   |      |
| PROJECT                                                 | . ,                                                                                                                                 |                                                                                                                                     | DATE: 12/09/2017                                                                                                                                          | 7                                                                                               |                                                                                          |                                                   |      |
| Authority: E                                            | BBMP                                                                                                                                | Plot Use: R                                                                                                                         |                                                                                                                                                           |                                                                                                 |                                                                                          |                                                   |      |
| BBMP/Ad.0                                               | Com./EST/0263/20-21<br>1 Type: Suvarna Parvangi                                                                                     |                                                                                                                                     | e: Plotted Resi de<br>Cone: Residential                                                                                                                   |                                                                                                 |                                                                                          |                                                   |      |
| Proposal T                                              | ype: Building Permission<br>Sanction: NEW                                                                                           | Plot/Sub Pl                                                                                                                         | ot No.: 15                                                                                                                                                | , ,<br>,                                                                                        |                                                                                          |                                                   |      |
| Location: F                                             |                                                                                                                                     |                                                                                                                                     | s per Khata Extrac<br>treet of the proper                                                                                                                 | ,                                                                                               | load Manarayanapal                                                                       | ya                                                |      |
| Zone: East<br>Ward: War                                 |                                                                                                                                     | Dangalore                                                                                                                           |                                                                                                                                                           |                                                                                                 |                                                                                          |                                                   |      |
| Planning D                                              | listrict: 216-Kaval                                                                                                                 |                                                                                                                                     |                                                                                                                                                           |                                                                                                 |                                                                                          |                                                   |      |
| Byrasandra<br>AREA DET                                  | TAILS:                                                                                                                              |                                                                                                                                     |                                                                                                                                                           |                                                                                                 |                                                                                          | SQ.MT.                                            |      |
| NET ARE                                                 | F PLOT (Minimum)<br>EA OF PLOT                                                                                                      | (A)<br>(A-Deductio                                                                                                                  | ons)                                                                                                                                                      |                                                                                                 |                                                                                          | 111.41<br>111.41                                  |      |
| COVERA                                                  | AGE CHECK<br>Permissible Coverage                                                                                                   | · · ·                                                                                                                               |                                                                                                                                                           |                                                                                                 |                                                                                          | 83.56                                             |      |
|                                                         | Proposed Coverage A<br>Achieved Net coverage                                                                                        | je area ( 62.1 % )                                                                                                                  |                                                                                                                                                           |                                                                                                 |                                                                                          | 69.19<br>69.19                                    |      |
| FAR CHE                                                 | Balance coverage are                                                                                                                | · · · ·                                                                                                                             |                                                                                                                                                           |                                                                                                 |                                                                                          | 14.37                                             |      |
|                                                         | Permissible F.A.R. as                                                                                                               | per zoning regulation 20<br>n Ring I and II ( for amalg                                                                             |                                                                                                                                                           |                                                                                                 |                                                                                          | 194.97<br>0.00                                    |      |
|                                                         | Allowable TDR Area (                                                                                                                | · · ·                                                                                                                               |                                                                                                                                                           |                                                                                                 |                                                                                          | 0.00                                              |      |
|                                                         | Total Perm. FAR area<br>Residential FAR (98.6                                                                                       | ( 1.75 )                                                                                                                            |                                                                                                                                                           |                                                                                                 |                                                                                          | 194.97<br>191.94                                  |      |
|                                                         | Proposed FAR Area<br>Achieved Net FAR Ar                                                                                            |                                                                                                                                     |                                                                                                                                                           |                                                                                                 |                                                                                          | 194.64                                            |      |
| ייי ד ייי וס                                            | Balance FAR Area (0                                                                                                                 | · · ·                                                                                                                               |                                                                                                                                                           |                                                                                                 |                                                                                          | 194.64<br>0.33                                    |      |
| BUILTU                                                  | P AREA CHECK<br>Proposed BuiltUp Are                                                                                                |                                                                                                                                     |                                                                                                                                                           |                                                                                                 |                                                                                          | 286.77                                            |      |
|                                                         | Achieved BuiltUp Area                                                                                                               | a                                                                                                                                   |                                                                                                                                                           |                                                                                                 |                                                                                          | 286.77                                            |      |
| Approval<br>ayment [                                    | Date : 07/16/2020 7<br>Details                                                                                                      | :09:15 PM                                                                                                                           |                                                                                                                                                           |                                                                                                 |                                                                                          |                                                   |      |
| Sr No.                                                  | Challan                                                                                                                             | Receipt                                                                                                                             | Amount (INR)                                                                                                                                              | Payment Mod                                                                                     | Transaction                                                                              | Payment Date                                      | Ren  |
|                                                         | Number<br>BBMP/7223/CH/20-21                                                                                                        | Number<br>BBMP/7223/CH/20-21                                                                                                        | 112                                                                                                                                                       | Online                                                                                          | Number 10694934165                                                                       | 07/13/2020                                        | Rei  |
|                                                         | No.                                                                                                                                 |                                                                                                                                     | Head<br>Scrutiny Fee                                                                                                                                      |                                                                                                 | Amount (INR)                                                                             | 7:28:43 PM<br>Remark                              |      |
|                                                         |                                                                                                                                     |                                                                                                                                     |                                                                                                                                                           |                                                                                                 |                                                                                          |                                                   |      |
|                                                         | SIGNATÚRE<br>OWNER'S A<br>NUMBER &<br>SUBHOSI                                                                                       | Address with I<br>Contact Num<br>Hana Ramach<br>Yanap^i va P                                                                        | iber :<br><b>Handra s</b>                                                                                                                                 |                                                                                                 | •                                                                                        |                                                   |      |
| nce for<br>n date:<br>ms and<br>al.<br>from th<br>rity. | SIGNATÚRE<br>OWNER'S A<br>NUMBER &<br>SUBHOSI<br>MANARA'<br>ARCHITECT<br>/SUPERVIS<br>L Rama S<br>Sahakar<br>, Sahakar<br>, Sahakar | ADDRESS WITH I<br>CONTACT NUM<br>HANA RAMACH<br>YANAP 1 V A P<br>Sor 'S SIGNATU<br>ubba Reddy 39<br>Nagar POST/n3<br>Nagar POST B   | IBER :<br>HANDRA S<br>T NACAD<br>DUS<br>RE<br>7, Rajesh M<br>397, Rajesh<br>CC/BL-3.6,<br>Surry<br>L BUILDIN                                              | Nilaya, K<br>Nilaya, I<br>(E-3133/0<br>G AT NO                                                  | G Road, Koc<br>K G Road, Ko<br>7-08                                                      | igahalli,<br>odigahalli<br>OSS ROAI               |      |
| n date:<br>ms and<br>al.<br>from th<br>rity.            | SIGNATÚRE<br>OWNER'S A<br>NUMBER &<br>SUBHOSI<br>MANARA'<br>ARCHITECT<br>/SUPERVIS<br>L Rama S<br>Sahakar<br>, Sahakar<br>, Sahakar | ADDRESS WITH I<br>CONTACT NUM<br>HANA RAMACH<br>YANAP ^ V ^ P<br>Swa<br>Swa<br>Swa<br>Swa<br>Swa<br>Swa<br>Swa<br>Swa<br>Swa<br>Swa | IBER :<br>IANDRA S<br>IANDRA S<br>IANDRA S<br>INCAR<br>RE<br>7, Rajesh M<br>397, Rajesh<br>CC/BL-3.6<br>I BUILDIN<br>ANGALOR<br>21024                     | Nilaya, K<br>Nilaya, K<br>Nilaya, I<br>(E-3133/0<br>G AT NO<br>E WARD                           | G Road, Koc<br>K G Road, Ko<br>7-08                                                      | ligahalli,<br>odigahalli<br>OSS ROAI              |      |
| n date:<br>ms and<br>al.<br>from th<br>rity.            | SIGNATÚRE<br>OWNER'S A<br>NUMBER &<br>SUBHOSI<br>MANARA'<br>ARCHITECT<br>/SUPERVIS<br>L Rama S<br>Sahakar<br>, Sahakar<br>, Sahakar | ADDRESS WITH I<br>CONTACT NUM<br>HANA RAMACH<br>YANAP AI VA P<br>Swa<br>Swa<br>Swa<br>Swa<br>Swa<br>Swa<br>Swa<br>Swa<br>Swa<br>Swa | IBER :<br>HANDRA S<br>HANDRA S<br>HANDRA S<br>HANDRA S<br>RE<br>7, Rajesh M<br>397, Rajesh<br>CC/BL-3.6,<br>MUT<br>L BUILDIN<br>ANGALOR<br>21024<br>07-23 | Nilaya, K<br>Nilaya, K<br>Nilaya, I<br>(E-3133/0<br>G AT NO<br>E WARD<br>459886-1<br>8-49\$_\$S | G Road, Koc<br>K G Road, Koc<br>X G Road, Koc<br>NO.22 PID N<br>NO.22 PID N<br>3-07-2020 | igahalli,<br>odigahalli<br>OSS ROAI<br>NO. 96-115 | -15  |

|                              |                                            |                         |                                                                         |                                                                                 |                                                                      |                                                               |                                      | <u> </u> |
|------------------------------|--------------------------------------------|-------------------------|-------------------------------------------------------------------------|---------------------------------------------------------------------------------|----------------------------------------------------------------------|---------------------------------------------------------------|--------------------------------------|----------|
|                              |                                            |                         |                                                                         |                                                                                 |                                                                      |                                                               |                                      | Ð        |
|                              |                                            |                         |                                                                         |                                                                                 |                                                                      |                                                               | SCALE :                              | 1:100    |
|                              | c<br>Г                                     | COLO                    | <sub>es</sub><br>R INDEX                                                |                                                                                 |                                                                      |                                                               | L                                    |          |
|                              | _                                          | PLOT B                  | OUNDARY                                                                 |                                                                                 |                                                                      |                                                               |                                      |          |
|                              |                                            | PROPO<br>EXISTIN        | NG ROAD<br>ISED WORK (COVE<br>NG (To be retained)<br>NG (To be demolish |                                                                                 |                                                                      |                                                               |                                      |          |
| AREA STA                     | TEMENT (BBMP)                              |                         | VERSION                                                                 | ,                                                                               | 7                                                                    |                                                               |                                      |          |
| PROJECT<br>Authority: E      |                                            |                         | Plot Use: Re                                                            |                                                                                 |                                                                      |                                                               |                                      |          |
| Inward_No:                   |                                            | !1                      |                                                                         | e: Plotted Resi de                                                              | velopment                                                            |                                                               |                                      |          |
| Application                  | Type: Suvarna Parv<br>ype: Building Permis | /angi                   | Land Use Z<br>Plot/Sub Plo                                              | one: Residential (<br>ot No.: 15                                                | (Main)                                                               |                                                               |                                      |          |
| Nature of S<br>Location: R   | anction: NEW                               |                         | ,                                                                       | per Khata Extrac                                                                | ,                                                                    | Road Manarayana                                               | balya                                |          |
| Zone: East                   |                                            |                         | Bangalore                                                               |                                                                                 |                                                                      |                                                               |                                      |          |
|                              | istrict: 216-Kaval                         |                         |                                                                         |                                                                                 |                                                                      |                                                               |                                      |          |
| Byrasandra<br>AREA DET       | AILS:                                      |                         |                                                                         |                                                                                 |                                                                      |                                                               | SQ.MT.                               |          |
| NET ARE                      | PLOT (Minimum)                             |                         | (A)<br>(A-Deductio                                                      | ins)                                                                            |                                                                      |                                                               | 111.41<br>111.41                     |          |
| COVERA                       | GE CHECK<br>Permissible Cov                | •                       | , ,                                                                     |                                                                                 |                                                                      |                                                               | 83.56                                |          |
|                              | Proposed Covera<br>Achieved Net co         | verage area             | i ( 62.1 % )                                                            |                                                                                 |                                                                      |                                                               | 69.19<br>69.19                       |          |
| FAR CHE                      | Balance coverag                            | e area left (           | 12.9 % )                                                                |                                                                                 |                                                                      |                                                               | 14.37                                |          |
|                              | Additional F.A.R                           | within Ring             | ning regulation 201<br>I and II ( for amalg                             |                                                                                 |                                                                      |                                                               | 194.97<br>0.00                       |          |
|                              |                                            | r Plot within           | Impact Zone ( - )                                                       |                                                                                 |                                                                      |                                                               | 0.00                                 |          |
|                              | Total Perm. FAR<br>Residential FAR         | (98.61%)                |                                                                         |                                                                                 |                                                                      |                                                               | 194.97<br>191.94                     |          |
|                              | Proposed FAR A<br>Achieved Net FA          | rea<br>R Area ( 1.      | 75 )                                                                    |                                                                                 |                                                                      |                                                               | 194.64<br>194.64                     |          |
| BUILT UF                     | Balance FAR Are<br>P AREA CHECK            | ,                       |                                                                         |                                                                                 |                                                                      |                                                               | 0.33                                 |          |
|                              | Proposed BuiltU<br>Achieved BuiltUp        |                         |                                                                         |                                                                                 |                                                                      |                                                               | 286.77<br>286.77                     |          |
| Annroval                     | Date : 07/16/20                            |                         | 5 PM                                                                    |                                                                                 |                                                                      |                                                               | _00.11                               |          |
| ayment [                     |                                            | 201.00.1                |                                                                         |                                                                                 |                                                                      |                                                               |                                      |          |
| -                            | Challan                                    |                         | Receipt                                                                 | Amount (INR)                                                                    | Payment Mo                                                           | Transactior                                                   | Payment Date                         | Dama     |
| Sr No.                       | Number<br>BBMP/7223/CH/20                  | D-21 BBM                | Number<br>P/7223/CH/20-21                                               | 112                                                                             | Online                                                               | Number<br>1069493416                                          | 5 07/13/2020                         | Rema     |
|                              | No.                                        |                         |                                                                         | Head                                                                            |                                                                      | Amount (INF                                                   | 7:28:43 PM                           |          |
|                              | SIGNAT<br>OWNER'<br>NUMBEI                 | ÚRE<br>S ADDF<br>R & CC | HOLDER'S<br>RESS WITH II<br>INTACT NUM<br>I <b>A RAMACH</b>             | BER :                                                                           | HETTY                                                                | #1441, 5TH                                                    | CROSS                                |          |
|                              | ARCHIT                                     | ECT/EN                  | GINEER                                                                  | Jung-                                                                           |                                                                      | PANGALOF                                                      | <b>ξ</b>                             |          |
| nce for<br>n date:<br>ms and | L Ram<br>Sahak                             | a Subb<br>ar Nag        | 'S SIGNATU                                                              | DE                                                                              |                                                                      | G Road, K                                                     | •                                    |          |
| al.<br>from th<br>ity.       |                                            | kar Nag                 | ar POST/n3<br>jar POST Bi                                               | 7, Rajesh N<br>97, Rajesh<br>CC/BL-3.6/                                         | n Nilaya,                                                            |                                                               | Kodigahalli                          |          |
| DTP)<br>ARA                  | e PROJEC<br>PLAN F                         | T TITLE                 | ar POST/n3<br>jar POST Bo<br>SIDENTIAI                                  | 7, Rajesh N<br>97, Rajesh<br>CC/BL-3.6/                                         | n Nilaya,<br>/E-3133//<br>G AT NC                                    | 07-08<br>D.15, 5TH C                                          | Kodigahalli<br>ROSS ROA<br>NO. 96-11 |          |
| DTP)<br>ARA                  | PROJEC<br>PLAN F<br>MANAF                  | T TITLE                 | ar POST/n3<br>jar POST B<br>SIDENTIAI                                   | 7, Rajesh N<br>97, Rajesh<br>CC/BL-3.6/<br>MUILDIN<br>ANGALOR<br>21024<br>07-23 | n Nilaya,<br>/E-3133/<br>G AT NC<br>E WARD<br>459886-7<br>8-49\$_\$S | 07-08<br>0.15, 5TH C<br>0 NO.22 PIE<br>13-07-2020<br>SUBHOSHA | ROSS ROA<br>NO. 96-11                | 5-15     |