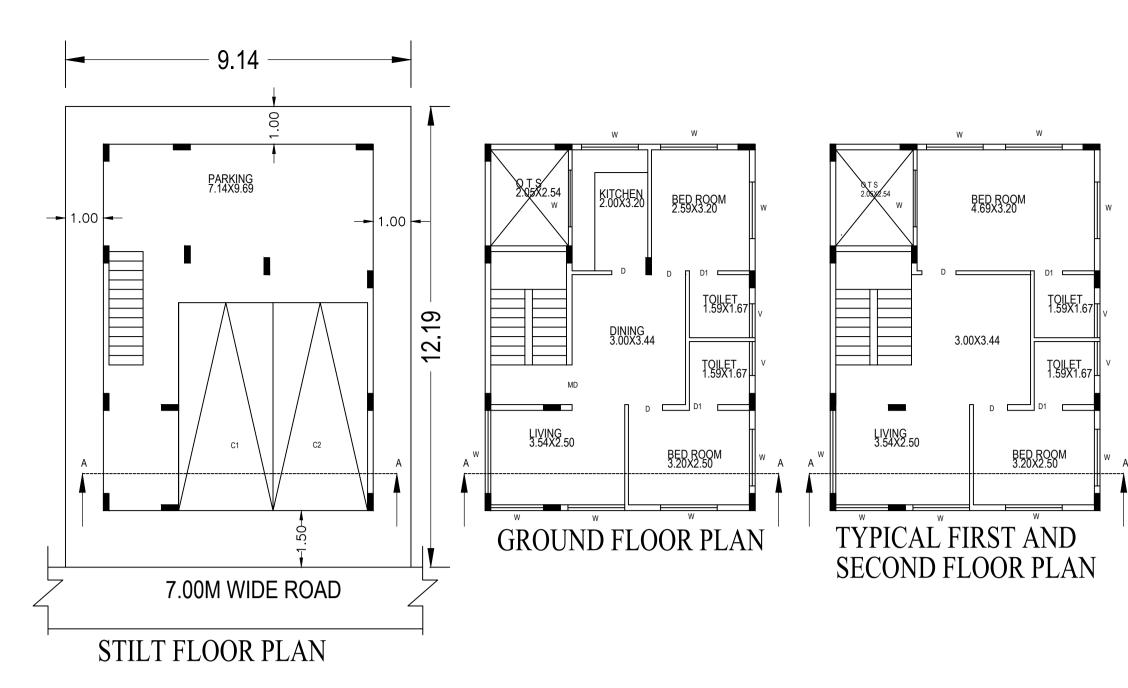

# Block :A1 (SUBHOSHANA)

| Floor Name                          |                |           |                 |         | Proposed FAR |               |            |
|-------------------------------------|----------------|-----------|-----------------|---------|--------------|---------------|------------|
|                                     | Total Built Up | Deduct    | ions (Area in S | Sq.mt.) | Area         | Total FAR     | Tamt (No.) |
|                                     | Area (Sq.mt.)  |           |                 |         | (Sq.mt.)     | Area (Sq.mt.) | Tnmt (No.) |
|                                     |                | StairCase | Void            | Parking | Resi.        |               |            |
| Terrace Floor                       | 10.01          | 10.01     | 0.00            | 0.00    | 0.00         | 0.00          | 00         |
| Second Floor                        | 69.19          | 0.00      | 5.21            | 0.00    | 63.98        | 63.98         | 00         |
| First Floor                         | 69.19          | 0.00      | 5.21            | 0.00    | 63.98        | 63.98         | 00         |
| Ground Floor                        | 69.19          | 0.00      | 5.21            | 0.00    | 63.98        | 63.98         | 01         |
| Stilt Floor                         | 69.19          | 0.00      | 0.00            | 66.49   | 0.00         | 2.70          | 00         |
| Total:                              | 286.77         | 10.01     | 15.63           | 66.49   | 191.94       | 194.64        | 01         |
| Total Number<br>of Same Blocks<br>: | 1              |           |                 |         |              |               |            |
| Total:                              | 286.77         | 10.01     | 15.63           | 66.49   | 191.94       | 194.64        | 01         |

# FAR & Tenement Details

| Block                  | No. of Same<br>Bldg | Total Built Up<br>Area (Sq.mt.) | Deductions (Area in Sq.mt.) |       | Proposed<br>FAR Area<br>(Sq.mt.) |        |
|------------------------|---------------------|---------------------------------|-----------------------------|-------|----------------------------------|--------|
|                        |                     |                                 | StairCase                   | Void  | Parking                          | Resi.  |
| A1<br>(SUBHOSHANA<br>) | 1                   | 286.77                          | 10.01                       | 15.63 | 66.49                            | 191.94 |
| Grand Total:           | 1                   | 286.77                          | 10.01                       | 15.63 | 66.49                            | 191.94 |