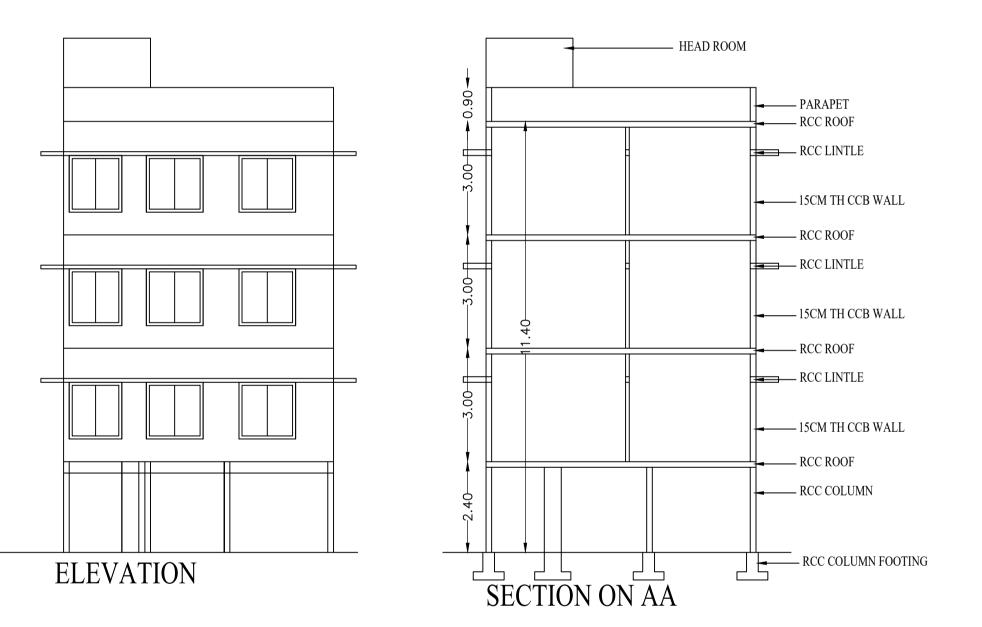

| Bl | ock USE/SUBUS    | E Details   |                             |                        |
|----|------------------|-------------|-----------------------------|------------------------|
| B  | Block Name       | Block Use   | Block SubUse                | Block Structure        |
| A  | A1 (SUBHOSHANA ) | Residential | Plotted Resi<br>development | Bldg upto 11.5 mt. Ht. |
|    |                  |             |                             | -                      |

2

Approval Condition :

This Plan Sanction is issued subject to the following conditions

1. Sanction is accorded for the Residential Building at 15, 5th Cross Road Manarayanapalya Bangalore, Bangalore.

a).Consist of 1Stilt + 1Ground + 2 only. 2. Sanction is accorded for Residential use only. The use of the building shall not be deviated to any